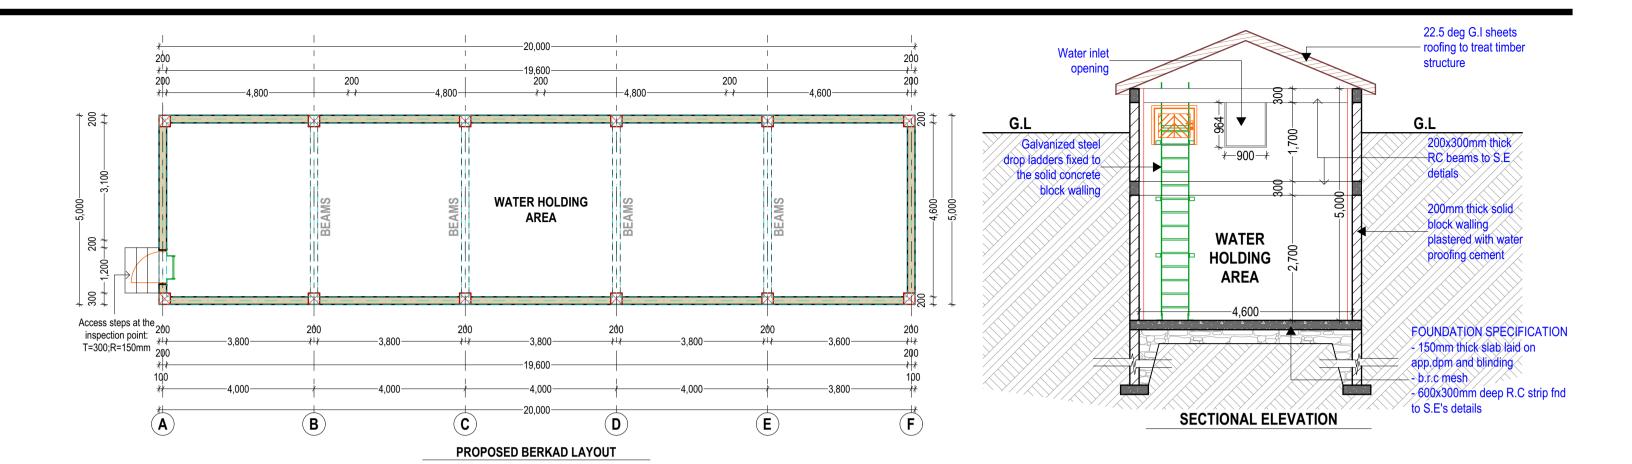

### **GENERAL NOTES**

- 1. All dimensions are in mm unless stated.
- All dimensions to be checked and confirmed on site before commencement of any work,
- Any discrepancy to be reported to the engineer promptly before proceeding.

### **PROJECT**

PROPOSED CONSTRUCTION OF BERKADS

## **DEPARTMENT**

WATER SANITATION AND HYGIENE WASH

| SCALE        |           | DRAWING TITLE: |
|--------------|-----------|----------------|
| DATE         | JUNE 2021 |                |
|              |           | DRAWING Nº:    |
| DESIGNED BY: | ENG. W.D  |                |
| DRAWN BY:    | ENG. W.D  | PROJECT Nº:    |
| REVIEWED BY: |           |                |
| APPROVED BY: |           |                |