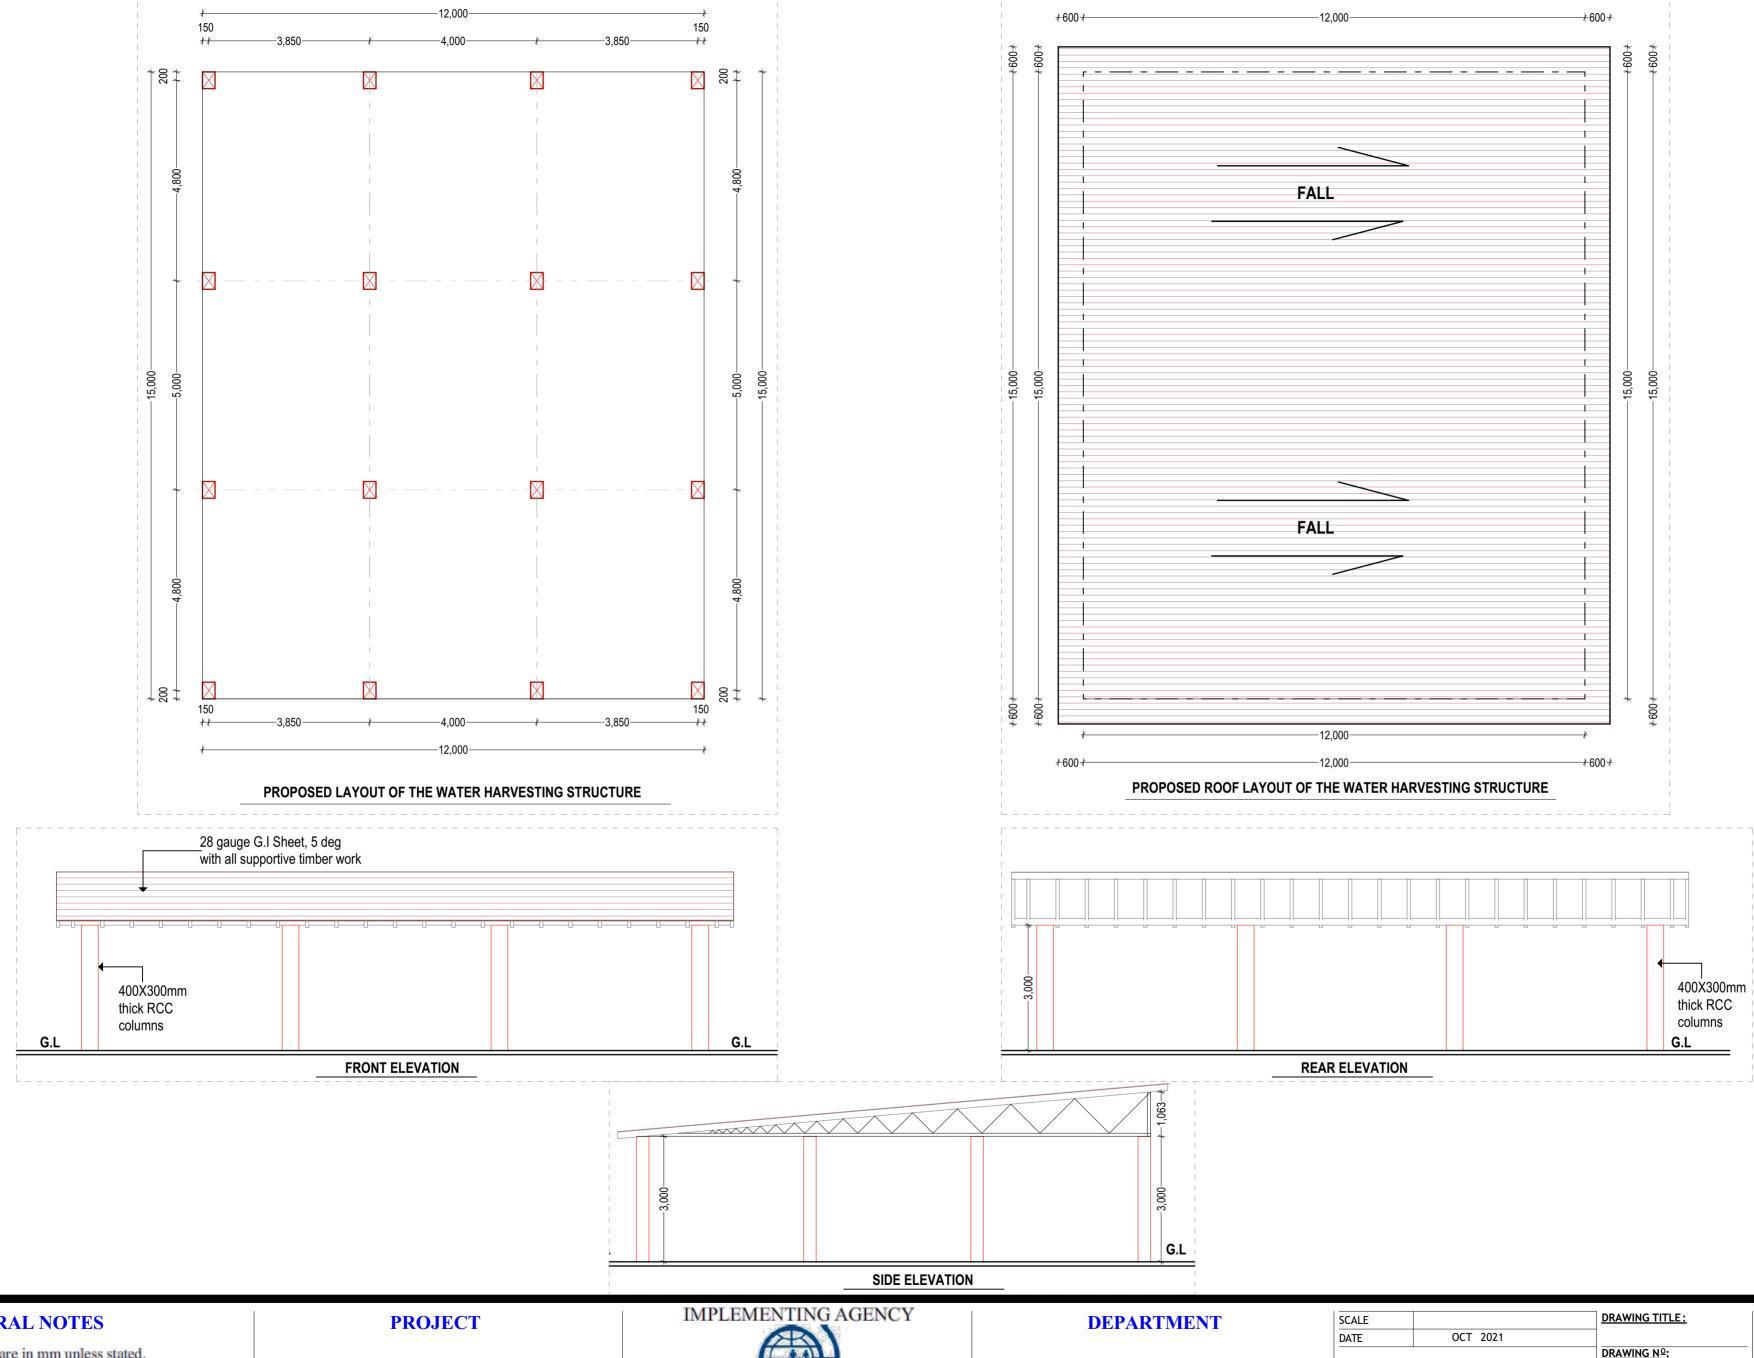

# **GENERAL NOTES**

- All dimensions are in mm unless stated.
  All dimensions to be checked and confirmed on site before commencement of any work.
  Any discrepancy to be reported to the engineer promptly before proceeding.

BERKARDS WATER HARVESTING STRUCTURES

# International Organization for Migration (IOM)

The UN Migration Agency

WATER SANITATION AND HYGIENE WASH

| SCALE        |          | DRAWING TITLE: |
|--------------|----------|----------------|
| DATE         | OCT 2021 |                |
|              |          | DRAWING Nº:    |
| DESIGNED BY: | ENG. W.D |                |
| DRAWN BY:    | ENG. W.D | PROJECT Nº:    |
| REVIEWED BY: |          |                |
| APPROVED BY: |          |                |
|              |          |                |

BERKADS

SHEET Nº: